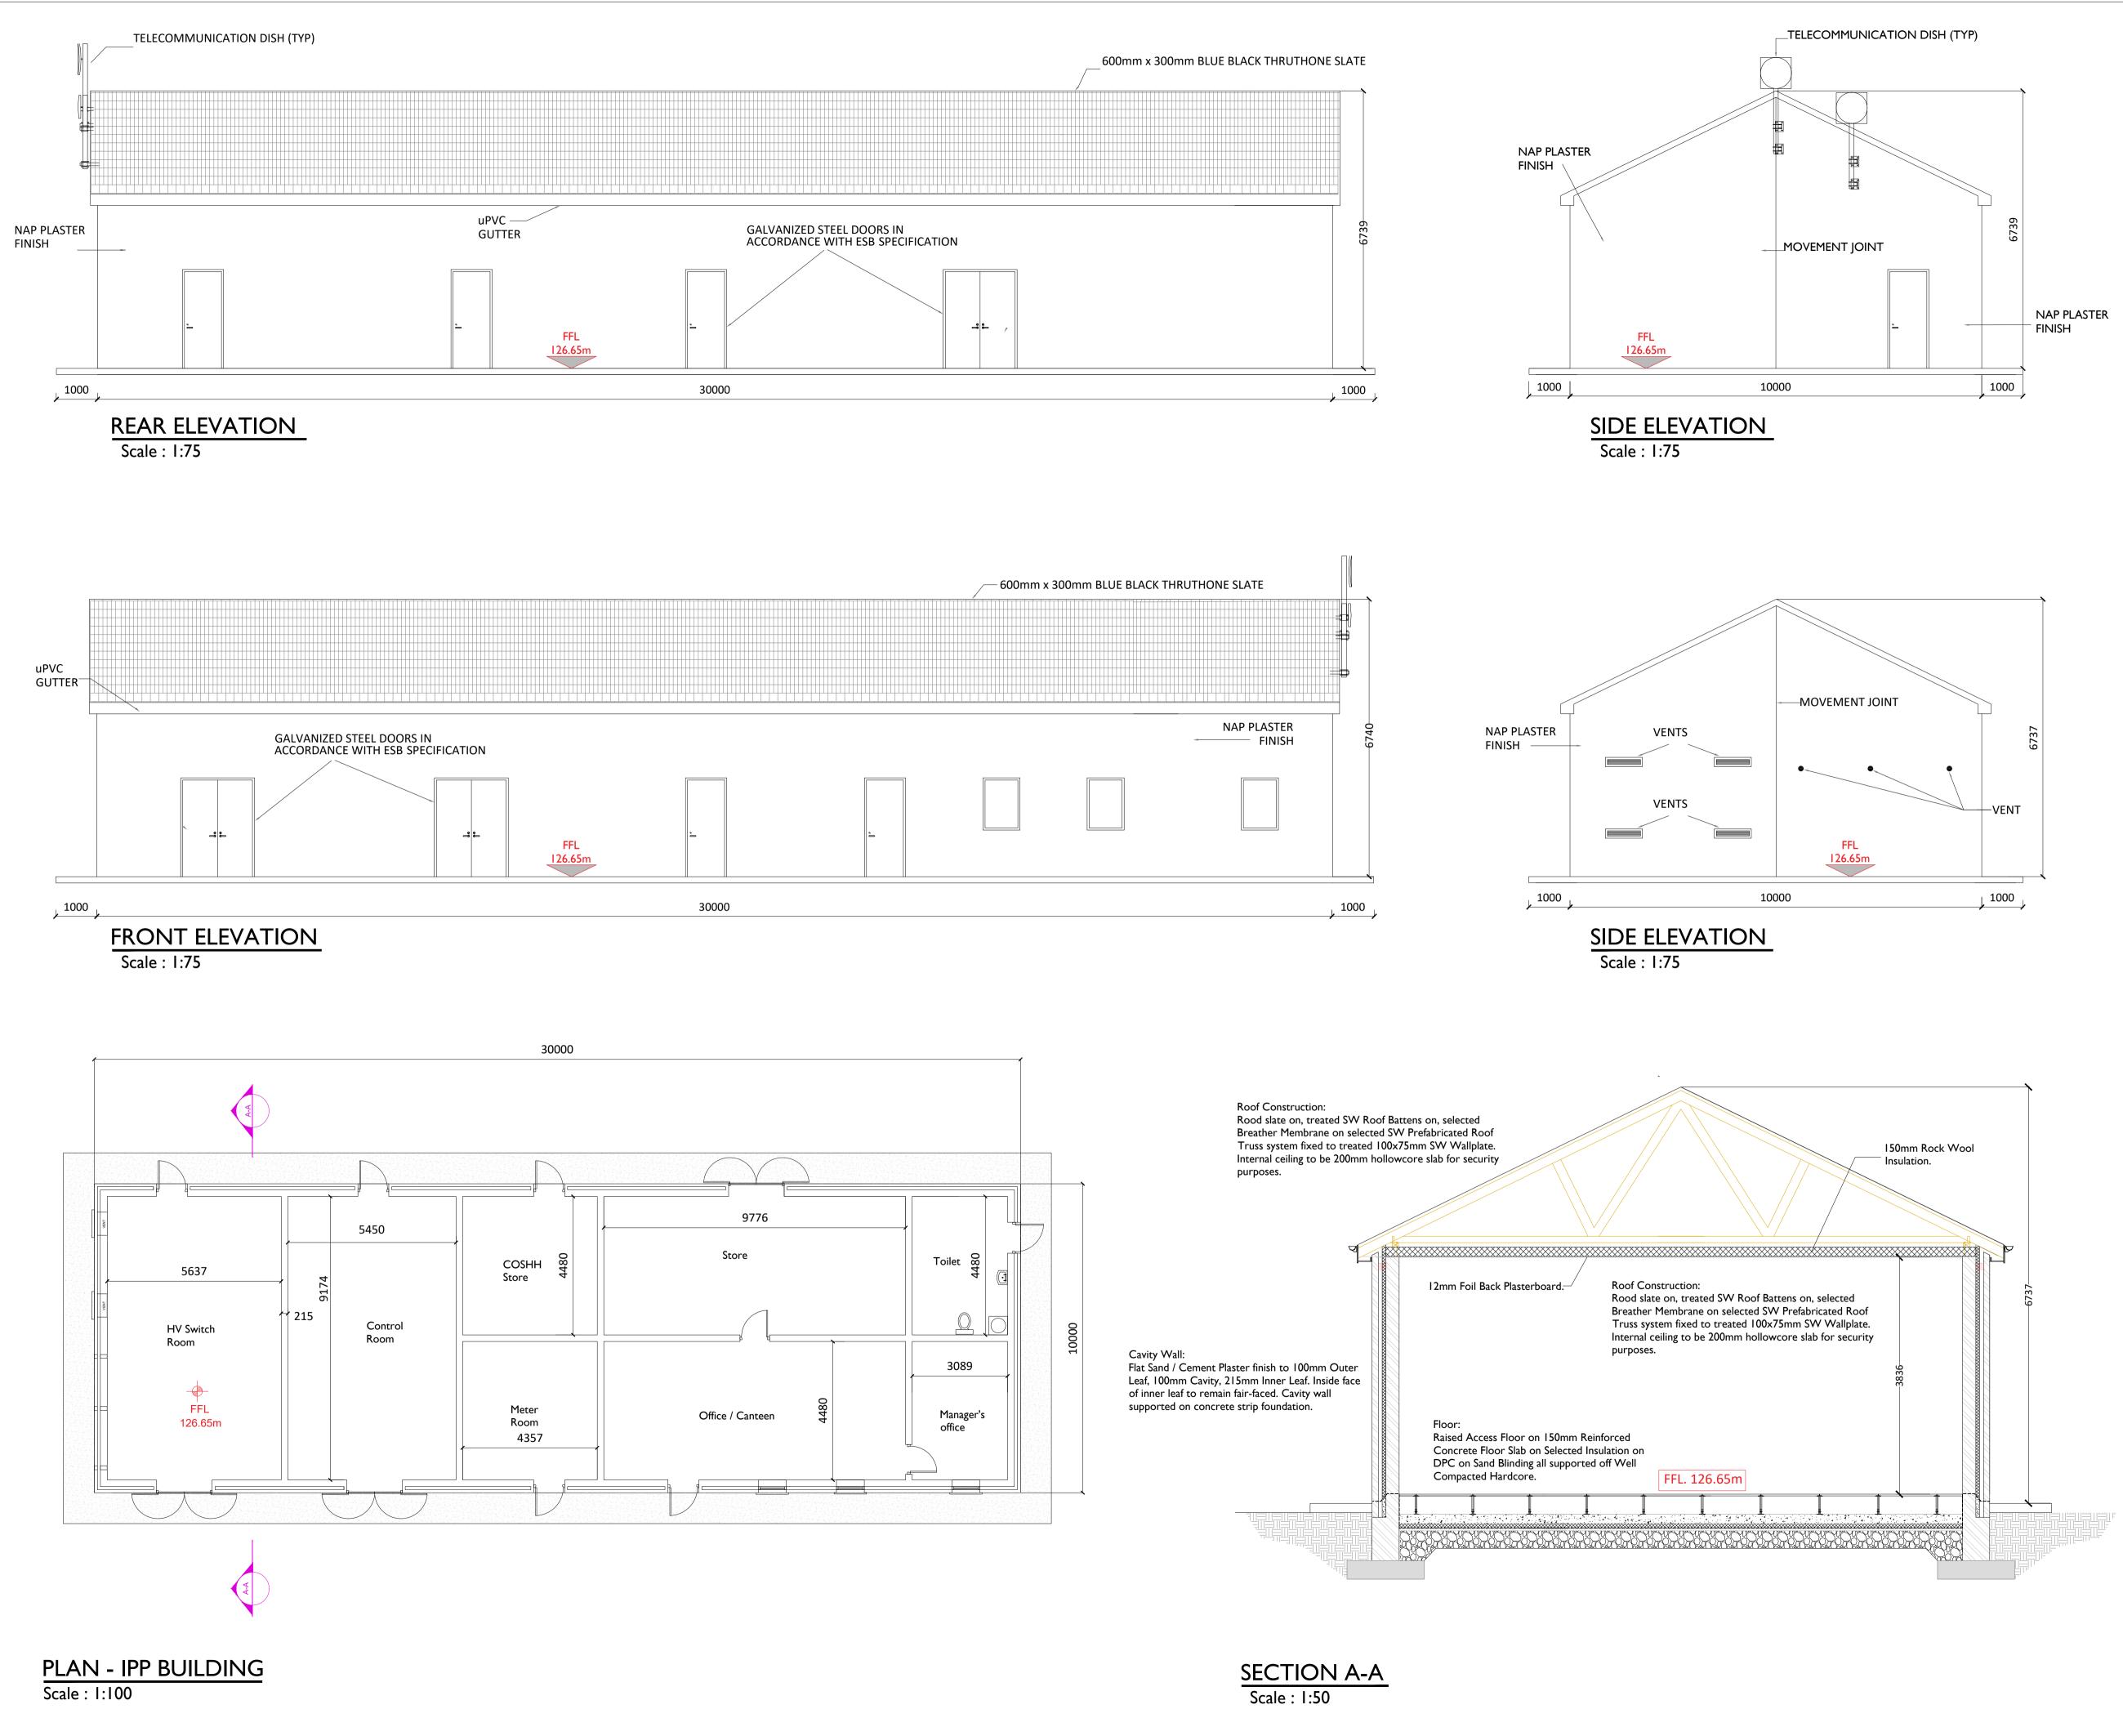

# **Clogherchor Wind Farm** 110kV Grid Connection

CLIENT

### NOTES: -

- Layout and Arrangements of Substation Building and Electrical Equipment is shown indicatively and for illustration purposes only.
- 2. Dimensions shown are as per current EirGrid Specifications at the time of submission. Dimensions may vary at time of construction to reflect any revisions to EirGrid Specifications.
- Final Specifications of Buildings and Electrical Equipment is to be as per Eirgrid and ESB Specifications.
- The Elevation of the Compound will be depicted by localized Topography such that Cut/Fill Earthworks associated with the construction of the Compound are balanced.

### PROJECT NUMBER

05-725

SHEET TITLE

IPP Building - Plan & Elevations & Section